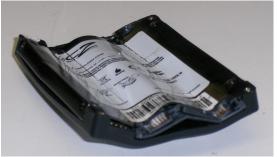

## **OPERATION**

When the **optional** Solid State Drive (SSD) Adapter is used in conjunction with the **CRUNCH 250**, it destroys SSD's to a high security level. Specially profiled plates crush the solid state media from the top and bottom, causing rippling, which destroys the individual memory chips.

The SSD Adapter simply slots into the **CRUNCH 250**'s destruction chamber and locks in place.

Place SSD's into the adapter and press the green **Destroy** button to commence the cycle.

The destruction cycle takes just 9 seconds, after which, simply pull the adapter eject handle to extract the destroyed SSD.