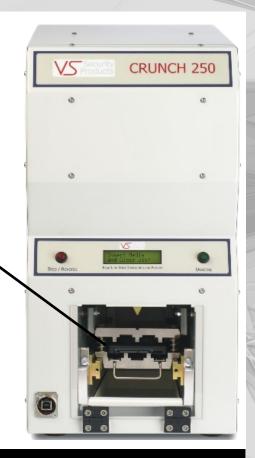

## SOLID STATE DRIVE (SSD) ADAPTER for the CRUNCH 250

Using the SSD Adapter with the CRUNCH 250 ensures SSD's are destroyed to a high security level.

## **OPERATION**

When the **optional** Solid State Drive (SSD) Adapter is used in conjunction with the **CRUNCH 250**, it destroys SSD's to a high security level. Specially profiled plates crush the solid state media from the top and bottom, causing rippling, which destroys the individual memory chips.