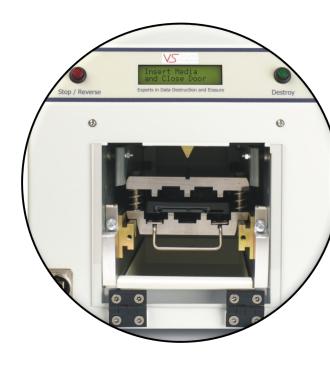

## **OPERATION**

When the **optional** Solid State Drive (SSD) Adapter is used in conjunction with the **CRUNCH 250**, it destroys SSD's to a high security level. Specially profiled plates crush the solid state media from the top and bottom, causing rippling, which destroys the individual memory chips.

The SSD Adapter simply slots into the **CRUNCH 250**'s destruction chamber and locks in place.

Place SSD's into the adapter and press the green **Destroy** button to commence the cycle.

The destruction cycle takes just 9 seconds, after which, simply pull the adapter eject handle to extract the destroyed SSD.