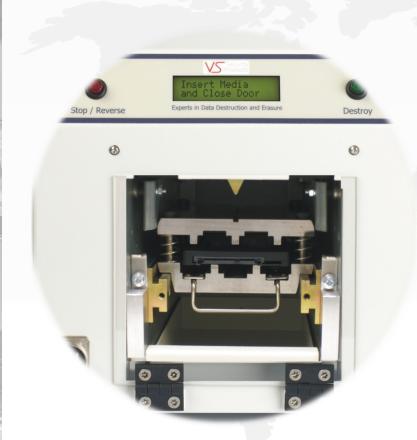

## **OPERATION**

When the **optional** Solid State Drive (SSD) Adapter is used in conjunction with the **CRUNCH 250**, it destroys SSD's to a high security level. Specially profiled plates crush the solid state media from the top and bottom, causing rippling, which destroys the individual memory chips.

The SSD Adapter simply slots into the **CRUNCH 250**'s destruction chamber and locks in place.

Place SSD's into the adapter and press the green **Destroy** button to commence the cycle.

The destruction cycle takes just 9 seconds, after which, simply pull the adapter eject handle to extract the destroyed SSD.