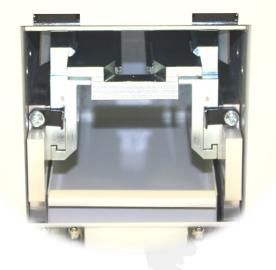

## M.2 SOLID STATE DRIVE (SSD) ADAPTER for the CRUNCH 250

Using the M.2 SSD Adapter with the CRUNCH 250 ensures secure destruction.

The M.2 SSD adaptor slots into the Crunch 250 when installed with the 2.5 inch (laptop) guides.

Place the M.2 SSD board in the adapter and press the green destroy button to commence the cycle.

M.2 SSD board