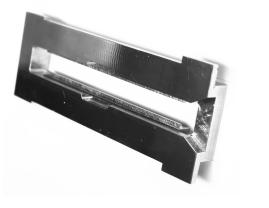

The M.2 SSD adaptor slots into the Crunch 250 when installed with the 2.5 inch (laptop) guides.

Place the M.2 SSD board in the adapter and press the green destroy button to commence the cycle.

M.2 SSD board