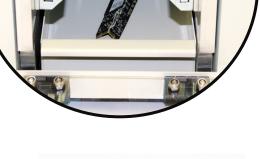

The M.2 SSD adaptor slots into the Crunch 250 when installed with the 2.5 inch (laptop) guides.

Place the M.2 SSD board in the adapter and press the green destroy button to commence the cycle.

M.2 SSD board